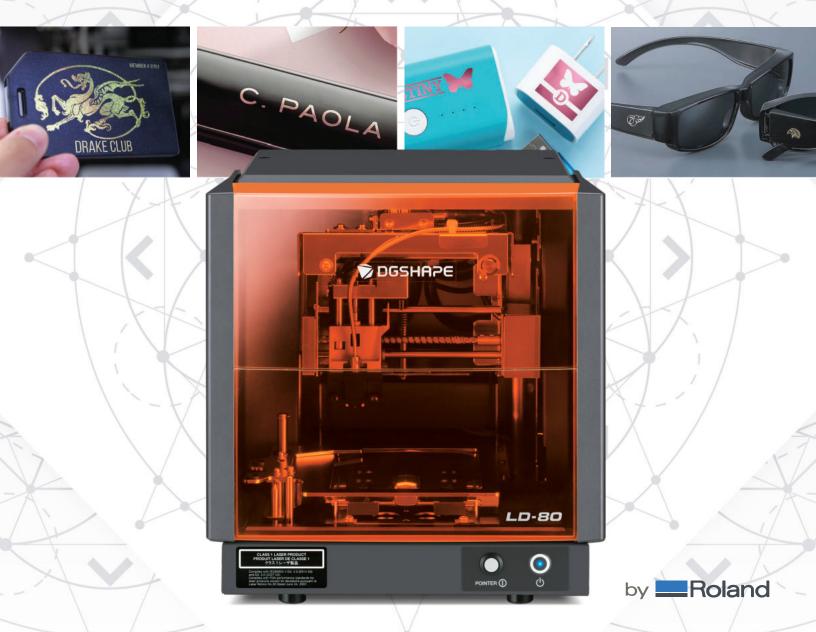

**Laser Decorator** 

## LASER DECORATION DIGITAL PERSONALIZATION

Simply enter your personalized text, upload a graphic, and with precision and ease, your designs are transferred in metallized foil onto plastics and other items. The LD-80 offers a unique opportunity for your personalization business to take objects from average to amazing in minutes.