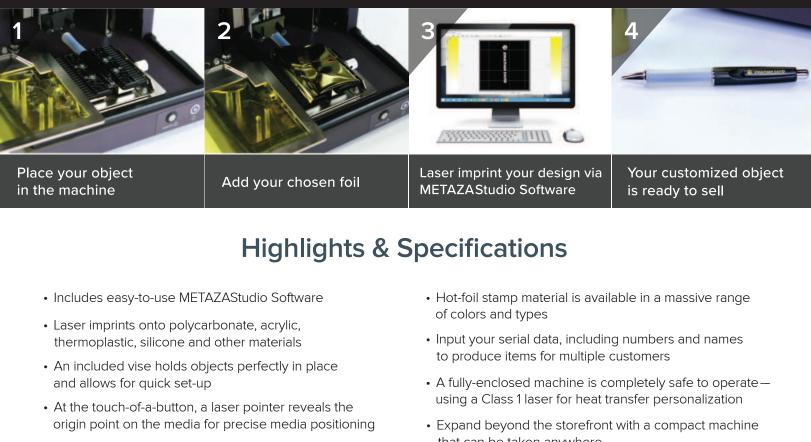

## **Create Unique Custom Products in 4 Easy Steps**

The LD-80 has no complicated operating procedures and provides a simple 4-step process.

Requires no special electrical set-up

that can be taken anywhere